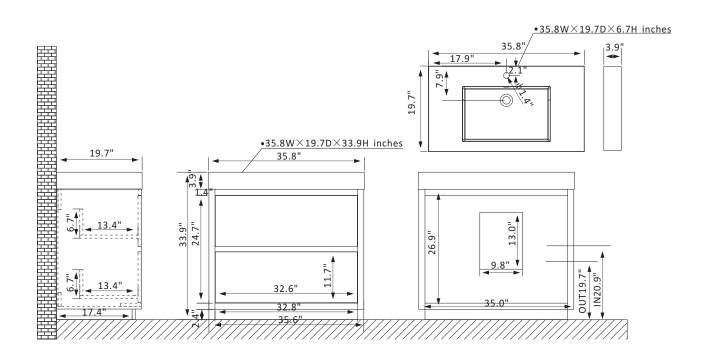

## **Features**

Constructed of eco-friendly PVC board and plywood for superior stability and durability. Available in North Carolina Oak or North American Mapping Oak finish to complement your décor.

Double soft-close drawers provide ample storage for toiletries.

Luxury soft-close drawer glide ensures smooth opening and closing.

Single, white integrated square sink with overflow included.

Brushed Gold hardware finish lends a touch of style and contrast.

Single, rectangular LED mirror with aluminum frame coordinates perfectly with vanity. Pre-drilled and designed for easy plumbing and faucet installation, with back panel included.

\* Does not include faucet, drain assembly, P-trap, or backsplash.